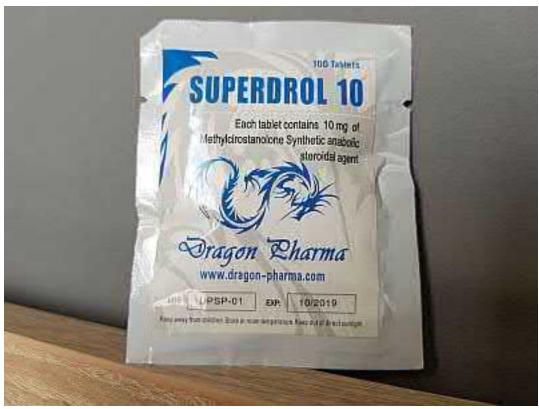

## Anabolic Lab

Analytical Lab Testing for Anabolic Steroid Harm Reduction

https://anaboliclab.com

Lab Report – October 26, 2018

Dragon Pharma
Superdrol 10 (10 mg/tablet)
Methyldrostanolone

If you like the attached report, please visit <u>our website</u> to find out how you can support independent and objective lab testing.

AnabolicLab.com

Samples: 1

Batch:

DPSP-01, Exp. 10/2019

Receipt:

21.06.2018

Subject:

Content, Identification